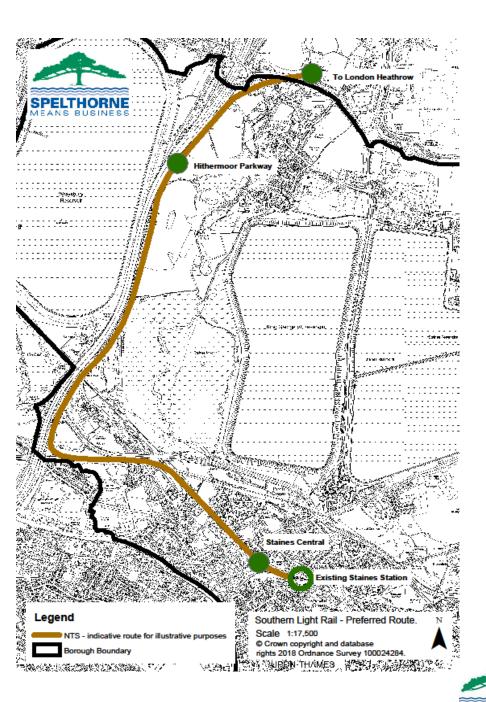

ectivity



Can carry over 14m passengers pa

Every 6 minutes 7 minutes to Heathrow





Connects without affecting track capacity



## **Reduced environmental impact**



#### Over 6% modal share (2 runways)

Minimal footprint (no tunneling/heavy gauge track)





No impact on Staines Moor SSSI



## Effective, reliable and resilient



Tried and tested across the globe

# Driverless and 98% reliability





www.shutterstock.com · 1070614046

#### **Modular construction**



### Affordable and cost effective



### **Fully privately funded**

#### No premium fares





Less than 1/3 the cost of heavy rail (c.£400m)



## Maximising economic prosperity



#### Very fast delivery - 54 month build

## Regeneration potential





#### **Housing delivery**



## **SLR – Indicative route**

















# Questions?