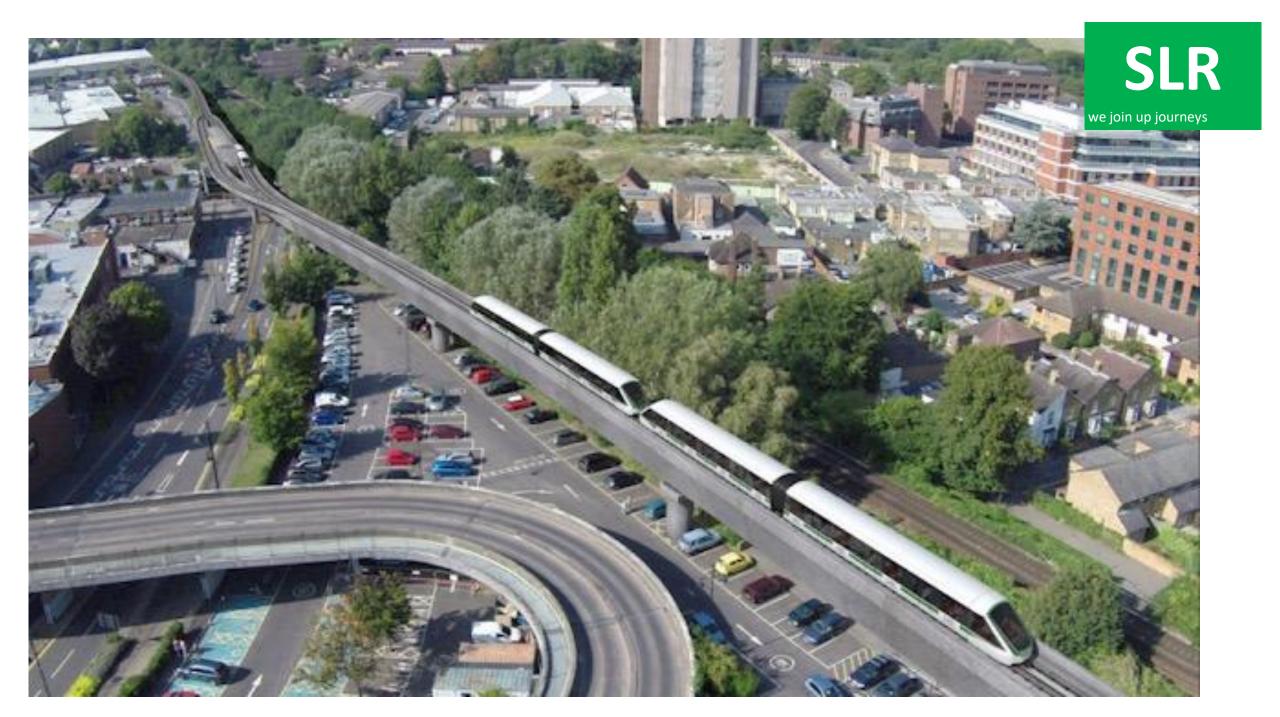

Can carry over 14m passengers pa

Every 6 minutes 7 minutes to Heathrow





Connects without affecting track capacity



## **Reduced environmental impact**



#### Over 6% modal share (2 runways)

Minimal footprint (no tunneling/heavy gauge track)





No impact on Staines Moor SSSI



## Effective, reliable and resilient



Tried and tested across the globe

# Driverless and 98% reliability





www.shutterstock.com · 1070614046

#### **Modular construction**



### Affordable and cost effective



### **Fully privately funded**

#### No premium fares





Less than 1/3 the cost of heavy rail (c.£400m)



## Maximising economic prosperity



#### Very fast delivery - 54 month build

## Regeneration potential





#### **Housing delivery**



## **SLR – Indicative route**

















# Questions?