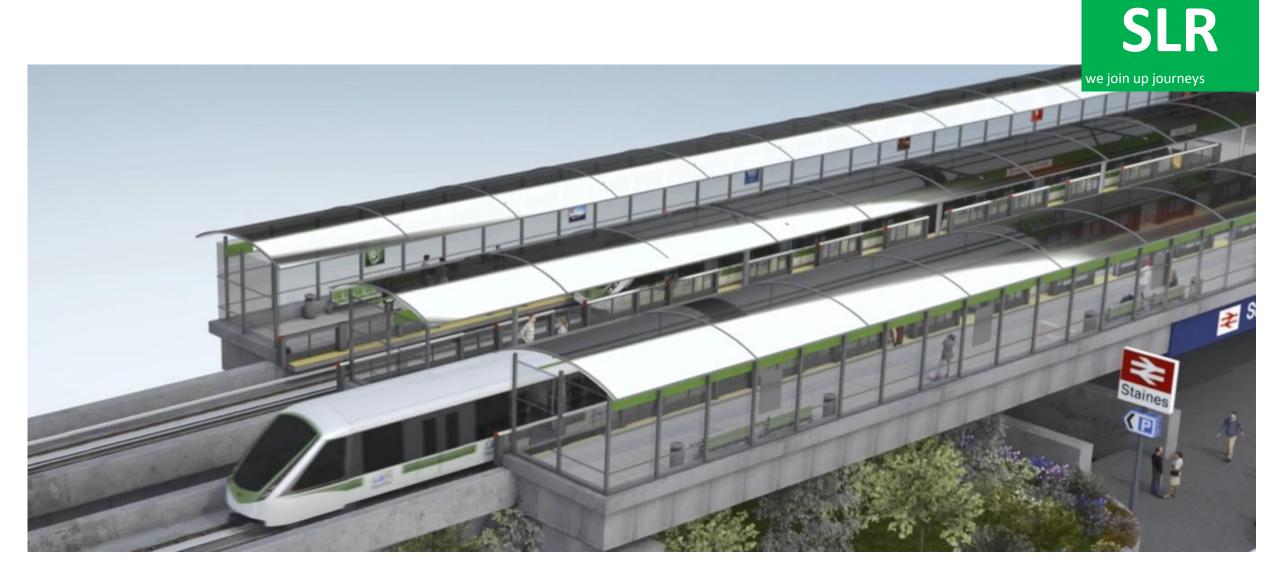

## **Benefits of SLR**

• **SLR** frequency of service enables every existing train service at Staines to be a Heathrow train

- **SLR** enables intermediate stations. It is neutral about how Network Rail timetable is scheduled
- **SLR** does not add to network track congestion
- **SLR** provides greatest frequency to LHR
- SLR can be privately funded

## Capacity, speed and connectivity

Can carry over 14m passengers pa

Every 6 minutes 7 minutes to Heathrow

Connects without affecting track capacity