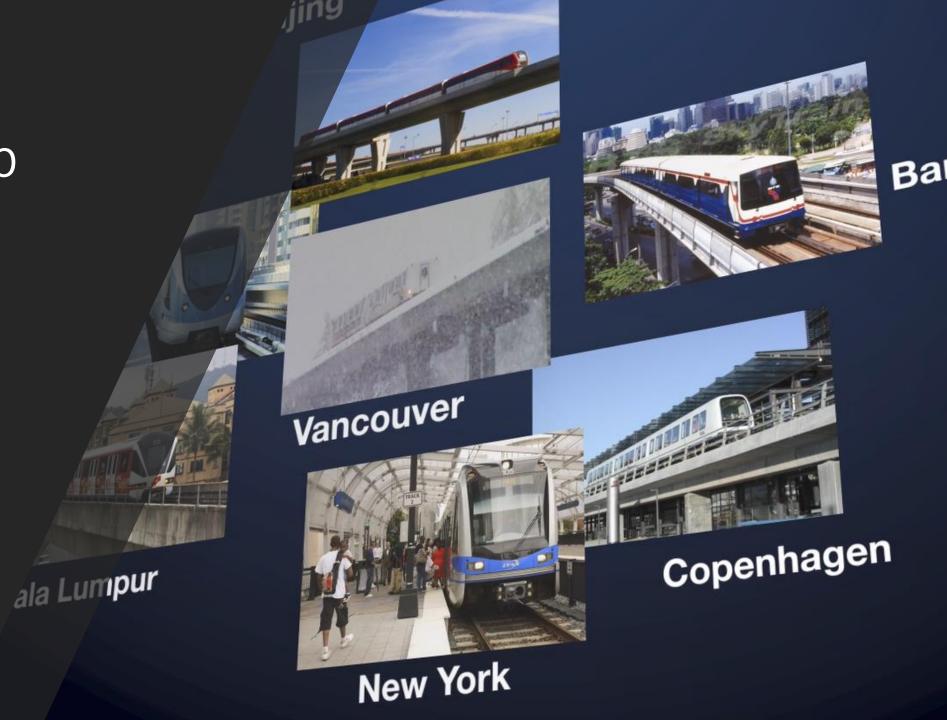

## SLR we join up journeys

...oldest and longest, fully-automated, driverless, rapid-transit system in the world

## **CPH** 29

## KUL 52

44 seconds between Canary Wharf & Heron Quays

## Effective, reliable and resilient

Tried and tested across the globe