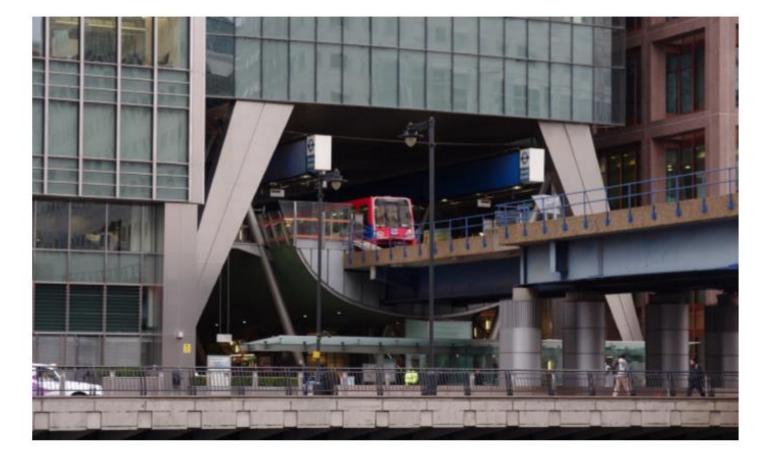

# Southern Light Rail

**Cllr Briefing** 

January 2024

## This is how it's done



## SLR we join up journeys





...oldest and longest, fully-automated, driverless, rapid-transit system in the world





## **CPH** 29



## KUL 52













44 seconds between Canary Wharf & Heron Quays







## **Benefits of SLR**

• **SLR** frequency of service enables every existing train service at Staines to be a Heathrow train

- **SLR** enables intermediate stations. It is neutral about how Network Rail timetable is scheduled
- **SLR** does not add to network track congestion
- **SLR** provides greatest frequency to LHR
- SLR can be privately funded

### 'CREAM' principles

Capacity, speed and connectivity

**R**educed environmental impact

Effective, reliable and resilient

Affordability and cost effectiveness

Maximising economic prosperity

## Capacity, speed and connectivity



Can carry over 14m passengers pa

Every 6 minutes 7 minutes to Heathrow





Connects without affecting track capacity



## **Reduced environmental impact**



#### Over 6% modal share (2 runways)

Mini